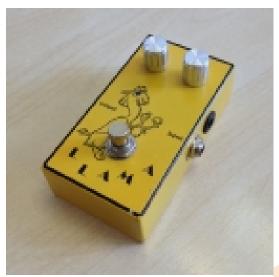

## sussexbargains.co.uk

Created on: Wednesday 24 April, 2024

Instruments & Accessories > Effect Pedals > Other Effect Pedals > Red Llama Clone Guitar Effect Pedal - Very Good Co

Red Llama Clone Guitar Effect Pedal - Very Good Condition. From Overdrive to Huge Fuzz

Model: -

Manufacturer: -

Here's a great sounding overdrive that can be pushed into a fuzz-type sound. It's simple but very huge sounding! It's closely based on the Way Huge Red Llama and sounds like the original one. I've got to say that this pedal LOVES single coils and make miracles with them and also sounds great with humbuckers.Features: