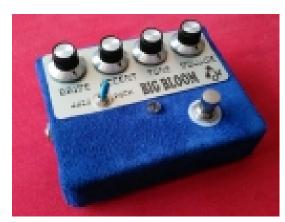

## Model : -

Manufacturer : -

Amplified Nation Big Bloom Pedal. Dumble Overdrive And Distortion Dumbloid. Includes Box and Manual This is a chance to get a very rare pedal in the UK. The Big Bloom overdrive by Amplified Nation, the dumble overdrive special clone builder. This is a clone of the shin music Dumbloid pedal and give a killer dumble tone. In super cool blue suede! Great condition, only mildly used in a smoke free, pet free studio.Manufacturer's Description:The Big Bloom captures the sounds and essence of prized amplifiers. At low gain levels, the pedal produces a very smooth and musical distortion, and at higher gain levels it will throw almost every note you play into controlled feedback. There is noticeable harmonics riding on top of the notes at all volume levels which give a very interesting sound. Some attributes that come to mind – honk, note flipping, smooth singing OD, bloom and lots of dynamic pic attack. Specifications: • Made in the USA• Laser Etched Aluminum control plates• PCB and P2P construction• Teflon Wire• Suede, tolex, or painted enclosures• The pedal can be run off a 9V battery or 9V DC power source• Rock/Jazz toggle switchUK SHIPPING ONLY (FREE)