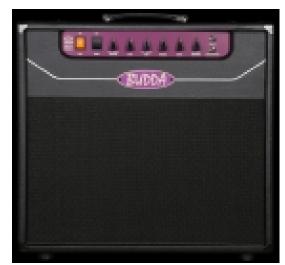

Budda Superdrive 30 Series II 1x12 Combo - Guitar Amplifier plus Footswitch in MINT Condition

Model: -

Manufacturer: -

Budda Superdrive 30 Series II 1x12 Combo SUPER DUPER BOUTIQUE AMP!!! HERE IS YOUR OPPORTUNITY TO BUY A WELL OVER £2000 AMP FOR HALF THE PRICE THIS IS ONE OF THE BEST HAND MADE POINT TO POINT BOUTIQUE AMP PERIOD! (READ THE REVIEWS AND SEE & amp; HEAR THE GLORIFYING CLIPS) The tubes in the amp have not been use even 1 hour they are the original JJ Preamp tubes and Sovtec power amp tubes as listed by the manufacturer. The amazing Superdrive 30 earned the nickname " The Dirty 30" around Budda HQ. High-gain aficionados will find plenty of inspired gain, simultaneously sweet and aggressive, while the Rhythm channel nails a sparkling tone with chiming harmonics and a touch-sensitive circuit that allows even the most subtle jazz player the chance to show his chops. 30 watts. 12AX7 high-grade preamp tubes. Hand-wired power amp. Class AB. Rhythm and Hi Gain channels. Treble, mid and bass controls. Pull " Modern & quot; Mid function. Pull & quot; Brite & quot; on Rhythm volume. Drive control Effects loop. Slave out. Footswitch. This amp is not pre-owned. It is a a-stock amplifier which has come from a supplier in Mint condition. This amp has never been gigged and only been tested a few times. Comes with kettle mains lead and footswitch but does not include original box. The manual is available online on the Budda website. Please contact me if you require any further information or more pictures of this amp. Budda Superdrive Series II 1 x 12" Combo 30-watt Guitar Amp at a Glance: World-famous Superdrive Series II amplifier Two channels give you a mad range of tones The Superdrive Series II amplifier line is handcrafted in the U.S. and is the new voice of rock! These amps have shaped the sound of many of today's platinum rock records. From artists like the Foo Fighters, Buckcherry, Good Charlotte, Stone Sour, Robert Randolph, The Exies, and Matchbox 20, the Superdrive 30 delivers a unique tone that \$#39;s both powerful and bold. Two channels give you a mad range of tones:The rhythm channel packs plenty of punch and dynamics, just like Budda's famous Twinmaster circuit. The flex of the EL84 and 5U4 rectifier tubes offers an elasticity to your tone that is pure organic soul! The high-gain channel offers plenty of variation from creamy blues tones to full on hyperdrive crunch. The master doesn't choke the amp, so you get plenty of touch sensitive sustain at low-volume settings. You can dial in just the right amount of gain and volume for late night studio work and small club venues. Built with the finest components to withstand the abuse of constant road work; the Budda Superdrive 30 is the working musicians choice!Features: • 16-ohm switch • 30-watt

Budda Superdrive 30 Series II 1x12 Combo - Guitar Amplifier plus Footswitch in MINT Condition

Class AB amp • 4 x EL84s and 1 x 5U4 rectifier tube • Treble, mid, and bass controls • Rhythm volume and master volume • Drive control • 2 Channels - rhythm and high-gain • Effects loop • Custom wound transformer with 4-/8-ohm switch • Custom design Budda Phat 12 speaker Handcrafted boutique tones from the masters at Budda! Tech Specs: • Type: Tube • Number of Channels: 2 • Total Power: 30W • Speaker Size: 1 x 12" • EQ: 3-band • Preamp Tubes: 3 x 12AX7 • Power Tubes: 4 x EL84, 1 x 5U4 • Inputs: 1 x Instrument • Outputs: 2 x Speaker, 1 x Slave • Footswitch: Yes • Effects Loop: Yes • Height: 23" • Width: 21.5" • Depth: 10.5" • Weight: 47 lbsYouTube is filled with glowing reviews and fab demos, don't forget to check them out! Here's a demo to whet your whistle: