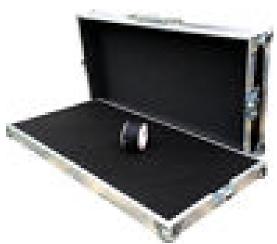

## sussexbargains.co.uk

Created on : Saturday 20 April, 2024

> Carpeted Guitar Pedal Board Swan Flight Case 870mm x 510mm x 160mm (External Measurements)

## Carpeted Guitar Pedal Board Swan Flight Case 870mm x 510mm x 160mm (External Measurements)

Model : -

Manufacturer : -

Black Hex/Aluminium flight case designed to hold your guitar effects pedals. Fully carpeted base supplied to fit your pedals in as you want.Product Specification:2x Strong butterfly catches on the ends of the case hold the lid in place.6x Large rubber feet bolted to the base.The lid removes completely.Techno handle on the front.Ball CornersPanels -6.5mm Black phenolic resin coated birch plywood with a hexagon pattern.Internal Size: External Size: 870mm(L) x 510mm(W) x 160mm(H).